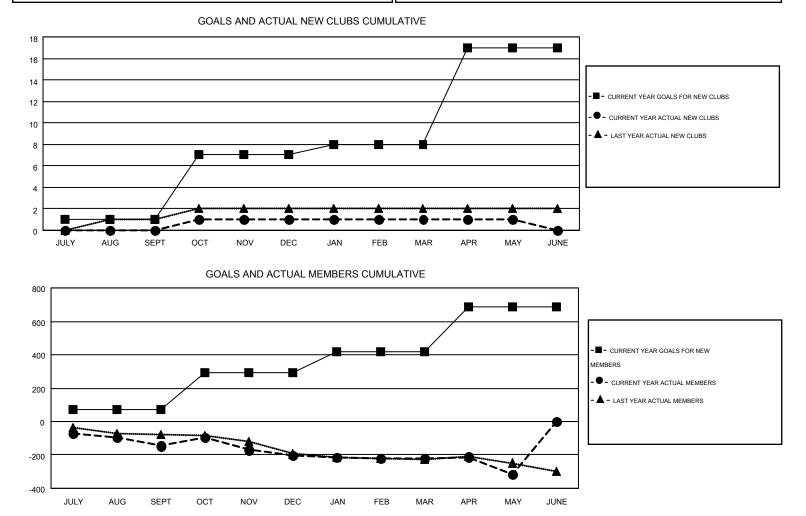

## GMT: JERRY SMITH

| -             |                  | Clubs             |                  |                  | Members<br>RESULTS FOR 2014-2015 |                    |                                        |                    |                  |  |
|---------------|------------------|-------------------|------------------|------------------|----------------------------------|--------------------|----------------------------------------|--------------------|------------------|--|
|               | RESU             | LTS FOR 2014-2015 | i                |                  |                                  |                    |                                        |                    |                  |  |
| QUARTER       | NEW CLUB<br>GOAL | NEW CLUBS         | DROPPED<br>CLUBS | NET<br>GAIN/LOSS | QUARTER                          | NEW MEMBER<br>GOAL | CHARTER AND<br>NEW<br>MEMBERS<br>ADDED | DROPPED<br>MEMBERS | NET<br>GAIN/LOSS |  |
| JULY/AUG/SEPT | 1                | 0                 | 1                | -1               | JULY/AUG/SEPT                    | 71                 | 197                                    | 343                | -146             |  |
| OCT/NOV/DEC   | 6                | 1                 | 2                | -1               | OCT/NOV/DEC                      | 222                | 293                                    | 351                | -58              |  |
| JAN/FEB/MAR   | 1                | 0                 | 1                | -1               | JAN/FEB/MAR                      | 126                | 258                                    | 274                | -16              |  |
| APR/MAY/JUNE  | 9                | 0                 | 2                | -2               | APR/MAY/JUNE                     | 268                | 164                                    | 260                | -96              |  |